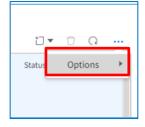

2. Select the Ellipsis of the widget.

| Γ |                                                                                                                                                                                                              | <b>ປ</b> ▼ ບົດ <b>ໄ…</b> |
|---|--------------------------------------------------------------------------------------------------------------------------------------------------------------------------------------------------------------|--------------------------|
| C | Req #:1140968<br>Vendor:<br>Requester: Adair, Donna A.<br>Total: 339.00<br>Current Pending Approver Task: Buyer<br>Current Pending Approver: Debeneadto, Sarah<br>Dimension: 1080<br>Accounting Entity: 1000 | Status: Needs Approval   |
|   |                                                                                                                                                                                                              | Approvat history         |
|   | Req #: <u>1140995</u><br>Vendor:                                                                                                                                                                             | Status: Needs Approval   |