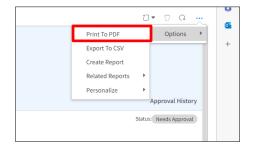

3. Select the **Options** dropdown menu.

4. Select Print to PDF.

5. Complete the fields in the **Print to PDF** window.

| Print To PDF           |               |       |  |  |  |  |  |
|------------------------|---------------|-------|--|--|--|--|--|
| Name                   |               |       |  |  |  |  |  |
|                        |               |       |  |  |  |  |  |
| Display Content Sha    | aring         |       |  |  |  |  |  |
| O Landscape O Portrait |               |       |  |  |  |  |  |
| Font Offset            | Font Offset   |       |  |  |  |  |  |
| Default (0)            | Default (0) 👻 |       |  |  |  |  |  |
|                        |               |       |  |  |  |  |  |
|                        |               |       |  |  |  |  |  |
|                        |               |       |  |  |  |  |  |
|                        |               |       |  |  |  |  |  |
| Cancel                 | Schedule      | Print |  |  |  |  |  |