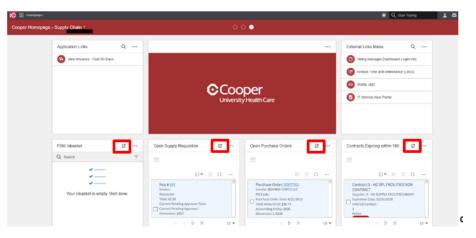

## Workflow

1. Starting from the Cooper Homepage select an application, then select the **Launch** icon from one of the widgets. In this example the **Supply Chain**, **Open Supply Requisition** is selected.